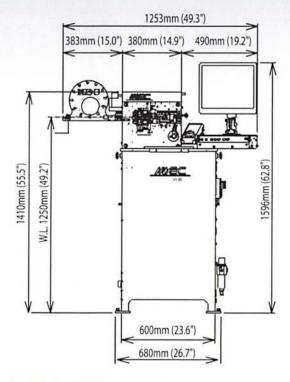

#### MACHINE SPECIFICATIONS

Wire Diameter 0.1 - 0.8mm (0.0039 - 0.031")

750W

Max. Outer Diamter 20mm (0.787")

D/d

Wire Feed Axis

Resolution 0.001mm Max Speed 188m/min

Motor Cut Axis

Resolution 0.001° Motor 200W

Pitch Axis

Resolution 0.001mm

Motor 400W

Point Axis

Resolution 0.001mm Motor 400W

Torsion A/T Axis

Resolution 0.001mm Motor 400W Initial Tension Axis (option) Resolution 0.001mm

Motor 100W

Arbor Axis (option)

Resolution 0.001mm Motor 100W

Power Requirements AC 200V, 3 phase, 15A

Service Air Pressure 0.5 Mpa

Specifications subject to change without notice.