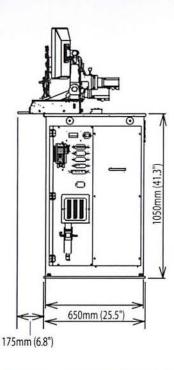

#### MACHINE SPECIFICATIONS

Wire Diameter 0.1 - 0.8mm (0.0039 - 0.031")

750W

Max. Outer Diamter 20mm (0.787")

D/d

Wire Feed Axis

Resolution 0.001mm Max Speed 188m/min

Motor Cut Axis

Resolution 0.001° Motor 200W

Pitch Axis

Resolution 0.001mm

Motor 400W

Point Axis

Resolution 0.001mm Motor 400W

Torsion A/T Axis

Resolution 0.001mm Motor 400W Initial Tension Axis (option) Resolution 0.001mm

Motor 100W

Arbor Axis (option)

Resolution 0.001mm Motor 100W

Power Requirements AC 200V, 3 phase, 15A

Service Air Pressure 0.5 Mpa

Specifications subject to change without notice.