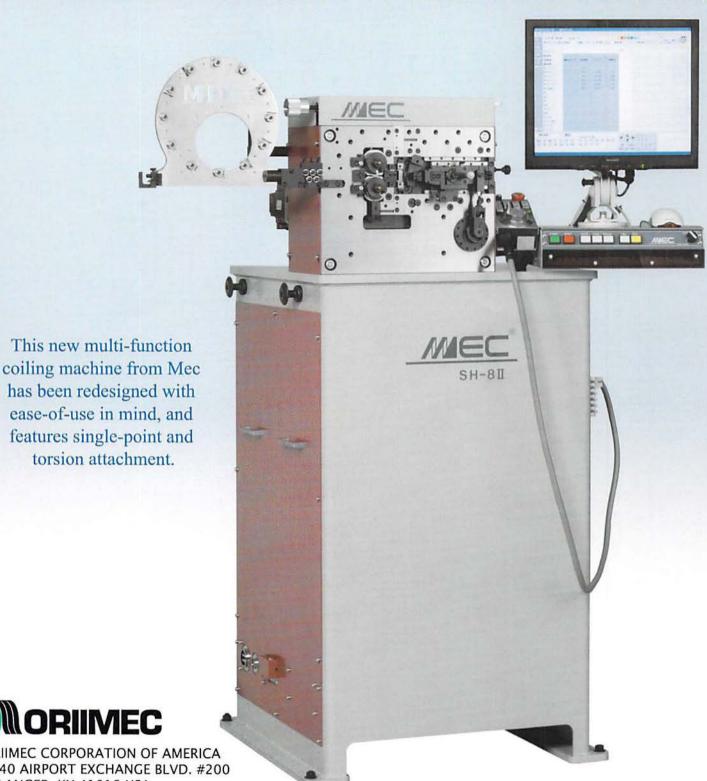

## CNC COILING MACHINE WITH TORSION ATTACHMENT

ORIIMEC CORPORATION OF AMERICA 1840 AIRPORT EXCHANGE BLVD. #200 ERLANGER, KY 41018 USA 1.888.746.3320 www.oriimec.com

## CNC COILING MACHINE WITH TORSION ATTACHMENT

### **FEATURES**

- 5-axis equipped as standard. Torsion attachment and cut axis are independent of each other for easier set-up on torsion spring parts.
- Torsion axis of crank mechanism gives better precision and added clearance around arbor portion.
- Initial tension servo also has been modified and placed inside the machine. Positive push/pull motion provides greater accuracy and tooling longevity.
- Pneumatic arbor in/out equipped as standard. Easily upgradeable to servo axis.