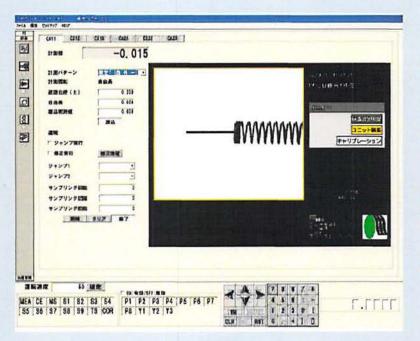

### Debut of New System

Image processing system to measure Free length, Outside diameter, Shape & Angle

Stable and High speed processing with triple CPU

IS-1 w/o monitor applicable to MNO-equipped models, SF-1, SH-3II, SH-8II, WH-8, WH-26, VM-26, VM-40 & TM-8II

#### Features

- \* Easy setups and operation with spring parts dedicated system
- \* Measurement of free length, outside diameter, shape and angle can be processed all at a time or only one at time
- \* Image data can be saved on SD card
- \* Applicable to springs of varied sizes with variety of cameras and Lens
- \* Up to 2 cameras can be applied to.
- \* Compact light guide plate is employed
- \* Stable and High speed processing with triple CPU
- \* With only one IS-1, it can be applied to any models of Mec New System control