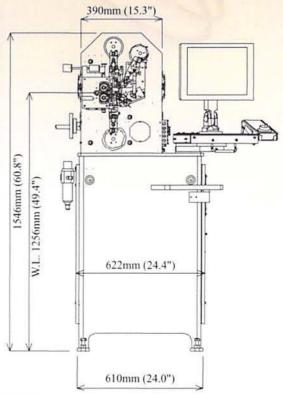

### MACHINE SPECIFICATIONS

| Wire Diameter        | 0.1 - 0.8mm (004"-0.031"                                                                                                                                                                                                                                                                                                                                                                                                                                                                                                                                                                                                                                                                                                                                                                                                                                                                                                                                                                                                                                                                                                                                                                                                                                                                                                                                                                                                                                                                                                                                                                                                                                                                                                                                                                                                                                                                                                                                                                                                                                                                                                       |
|----------------------|--------------------------------------------------------------------------------------------------------------------------------------------------------------------------------------------------------------------------------------------------------------------------------------------------------------------------------------------------------------------------------------------------------------------------------------------------------------------------------------------------------------------------------------------------------------------------------------------------------------------------------------------------------------------------------------------------------------------------------------------------------------------------------------------------------------------------------------------------------------------------------------------------------------------------------------------------------------------------------------------------------------------------------------------------------------------------------------------------------------------------------------------------------------------------------------------------------------------------------------------------------------------------------------------------------------------------------------------------------------------------------------------------------------------------------------------------------------------------------------------------------------------------------------------------------------------------------------------------------------------------------------------------------------------------------------------------------------------------------------------------------------------------------------------------------------------------------------------------------------------------------------------------------------------------------------------------------------------------------------------------------------------------------------------------------------------------------------------------------------------------------|
| Max Outer Diamter    | 28mm (1.102")                                                                                                                                                                                                                                                                                                                                                                                                                                                                                                                                                                                                                                                                                                                                                                                                                                                                                                                                                                                                                                                                                                                                                                                                                                                                                                                                                                                                                                                                                                                                                                                                                                                                                                                                                                                                                                                                                                                                                                                                                                                                                                                  |
| D/d                  | 4                                                                                                                                                                                                                                                                                                                                                                                                                                                                                                                                                                                                                                                                                                                                                                                                                                                                                                                                                                                                                                                                                                                                                                                                                                                                                                                                                                                                                                                                                                                                                                                                                                                                                                                                                                                                                                                                                                                                                                                                                                                                                                                              |
| Feed Axis            |                                                                                                                                                                                                                                                                                                                                                                                                                                                                                                                                                                                                                                                                                                                                                                                                                                                                                                                                                                                                                                                                                                                                                                                                                                                                                                                                                                                                                                                                                                                                                                                                                                                                                                                                                                                                                                                                                                                                                                                                                                                                                                                                |
| Resolution           | 0.001mm                                                                                                                                                                                                                                                                                                                                                                                                                                                                                                                                                                                                                                                                                                                                                                                                                                                                                                                                                                                                                                                                                                                                                                                                                                                                                                                                                                                                                                                                                                                                                                                                                                                                                                                                                                                                                                                                                                                                                                                                                                                                                                                        |
| Max Speed            | 188m/min                                                                                                                                                                                                                                                                                                                                                                                                                                                                                                                                                                                                                                                                                                                                                                                                                                                                                                                                                                                                                                                                                                                                                                                                                                                                                                                                                                                                                                                                                                                                                                                                                                                                                                                                                                                                                                                                                                                                                                                                                                                                                                                       |
| Motor                | 900W                                                                                                                                                                                                                                                                                                                                                                                                                                                                                                                                                                                                                                                                                                                                                                                                                                                                                                                                                                                                                                                                                                                                                                                                                                                                                                                                                                                                                                                                                                                                                                                                                                                                                                                                                                                                                                                                                                                                                                                                                                                                                                                           |
| Cut Axis             |                                                                                                                                                                                                                                                                                                                                                                                                                                                                                                                                                                                                                                                                                                                                                                                                                                                                                                                                                                                                                                                                                                                                                                                                                                                                                                                                                                                                                                                                                                                                                                                                                                                                                                                                                                                                                                                                                                                                                                                                                                                                                                                                |
| Resolution           | 0.001°                                                                                                                                                                                                                                                                                                                                                                                                                                                                                                                                                                                                                                                                                                                                                                                                                                                                                                                                                                                                                                                                                                                                                                                                                                                                                                                                                                                                                                                                                                                                                                                                                                                                                                                                                                                                                                                                                                                                                                                                                                                                                                                         |
| Motor                | 750W                                                                                                                                                                                                                                                                                                                                                                                                                                                                                                                                                                                                                                                                                                                                                                                                                                                                                                                                                                                                                                                                                                                                                                                                                                                                                                                                                                                                                                                                                                                                                                                                                                                                                                                                                                                                                                                                                                                                                                                                                                                                                                                           |
| Wedge Pitch Axis     |                                                                                                                                                                                                                                                                                                                                                                                                                                                                                                                                                                                                                                                                                                                                                                                                                                                                                                                                                                                                                                                                                                                                                                                                                                                                                                                                                                                                                                                                                                                                                                                                                                                                                                                                                                                                                                                                                                                                                                                                                                                                                                                                |
| Resolution           | 0.001mm                                                                                                                                                                                                                                                                                                                                                                                                                                                                                                                                                                                                                                                                                                                                                                                                                                                                                                                                                                                                                                                                                                                                                                                                                                                                                                                                                                                                                                                                                                                                                                                                                                                                                                                                                                                                                                                                                                                                                                                                                                                                                                                        |
| Motor                | 400W                                                                                                                                                                                                                                                                                                                                                                                                                                                                                                                                                                                                                                                                                                                                                                                                                                                                                                                                                                                                                                                                                                                                                                                                                                                                                                                                                                                                                                                                                                                                                                                                                                                                                                                                                                                                                                                                                                                                                                                                                                                                                                                           |
| Push Pitch Axis      |                                                                                                                                                                                                                                                                                                                                                                                                                                                                                                                                                                                                                                                                                                                                                                                                                                                                                                                                                                                                                                                                                                                                                                                                                                                                                                                                                                                                                                                                                                                                                                                                                                                                                                                                                                                                                                                                                                                                                                                                                                                                                                                                |
| Resolution           | 0.001mm                                                                                                                                                                                                                                                                                                                                                                                                                                                                                                                                                                                                                                                                                                                                                                                                                                                                                                                                                                                                                                                                                                                                                                                                                                                                                                                                                                                                                                                                                                                                                                                                                                                                                                                                                                                                                                                                                                                                                                                                                                                                                                                        |
| Motor                | 400W                                                                                                                                                                                                                                                                                                                                                                                                                                                                                                                                                                                                                                                                                                                                                                                                                                                                                                                                                                                                                                                                                                                                                                                                                                                                                                                                                                                                                                                                                                                                                                                                                                                                                                                                                                                                                                                                                                                                                                                                                                                                                                                           |
| Point Axis           |                                                                                                                                                                                                                                                                                                                                                                                                                                                                                                                                                                                                                                                                                                                                                                                                                                                                                                                                                                                                                                                                                                                                                                                                                                                                                                                                                                                                                                                                                                                                                                                                                                                                                                                                                                                                                                                                                                                                                                                                                                                                                                                                |
| Resolution           | 0.001mm                                                                                                                                                                                                                                                                                                                                                                                                                                                                                                                                                                                                                                                                                                                                                                                                                                                                                                                                                                                                                                                                                                                                                                                                                                                                                                                                                                                                                                                                                                                                                                                                                                                                                                                                                                                                                                                                                                                                                                                                                                                                                                                        |
| Motor                | 400W                                                                                                                                                                                                                                                                                                                                                                                                                                                                                                                                                                                                                                                                                                                                                                                                                                                                                                                                                                                                                                                                                                                                                                                                                                                                                                                                                                                                                                                                                                                                                                                                                                                                                                                                                                                                                                                                                                                                                                                                                                                                                                                           |
| Power Source         | AC 200V, 3 phase, 15A                                                                                                                                                                                                                                                                                                                                                                                                                                                                                                                                                                                                                                                                                                                                                                                                                                                                                                                                                                                                                                                                                                                                                                                                                                                                                                                                                                                                                                                                                                                                                                                                                                                                                                                                                                                                                                                                                                                                                                                                                                                                                                          |
| Service Air Pressure | 0.5 Mpa                                                                                                                                                                                                                                                                                                                                                                                                                                                                                                                                                                                                                                                                                                                                                                                                                                                                                                                                                                                                                                                                                                                                                                                                                                                                                                                                                                                                                                                                                                                                                                                                                                                                                                                                                                                                                                                                                                                                                                                                                                                                                                                        |
|                      | A CONTRACTOR OF THE CONTRACTOR |