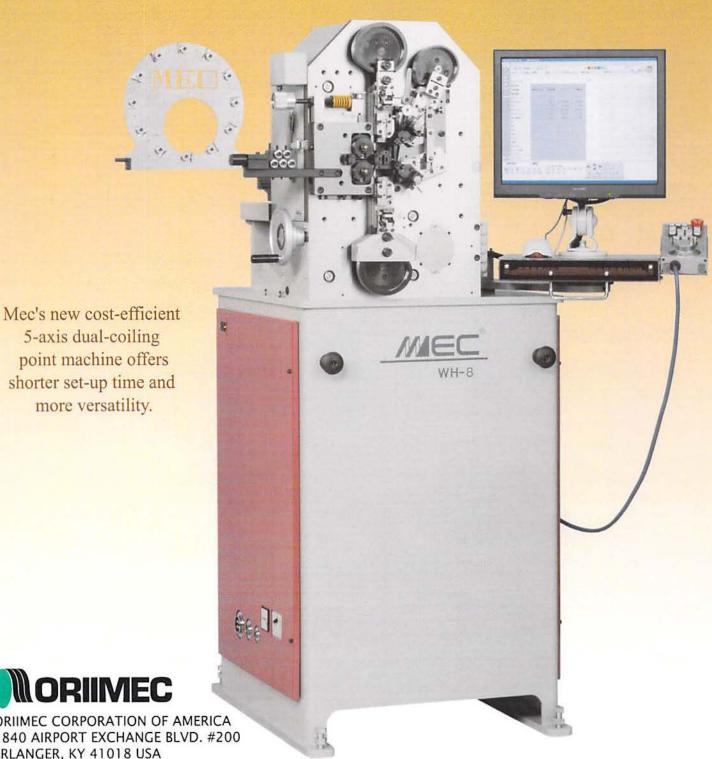

CNC DUAL COILING POINT MACHINE

NORIIMEC

ORIIMEC CORPORATION OF AMERICA 1840 AIRPORT EXCHANGE BLVD. #200 ERLANGER, KY 41018 USA 1.888.746.3320 www.oriimec.com

WW.ORIIMEC.COM

# WH-8

## CNC DUAL COILING POINT MACHINE

#### **FEATURES**

- 5-axis: Feed, Cut, Wedge Pitch, Push Pitch & Point equipped as standard specifications.
- Minimized overhang of tooling gives high accuracy and durability.
- · Graduating adjustment points enhances repeatability.