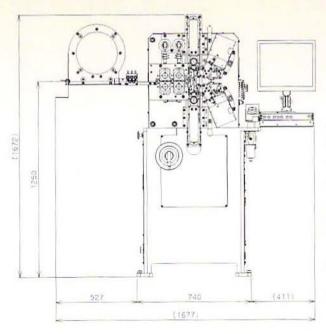

## MACHINE ECIFICATIONS

Wire Diameter

Feed Axis

Cut Axis Resolution

Wedge-Pitch Axis Resolution

Point axis x 2 Resolution

Arbor Axis Resolution

Service Air Pressure

Solenoid valves

Power Source

Control Device

External memory

Service Temperature

Net Weight

Display

**Push-Pitch Axis Resolution** 

0.5-1.6mm (0.02"-0.063") Outside Dia. ø50mm D/d Index 4 or more

Resolution 0.001mm

Max. Speed 165m/min

0.001° 0.001mm 0.001mm 0.001mm 0.01°

> 4 pcs (8 pcs at Max.) Max. 0.5 Mpa

3-phase AC200V, 25A

1,400kg

OS Windows XP

Max. 10-axis controllable 17" TFT color LCD USB memory

0~40°C

Specifications subject to change without notice.