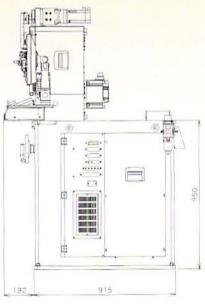

## MACHINE ECIFICATIONS

Wire Diameter

Feed Axis

Cut Axis Resolution

Wedge-Pitch Axis Resolution

Point axis x 2 Resolution

Arbor Axis Resolution

Service Air Pressure

Solenoid valves

Power Source

Control Device

External memory

Service Temperature

Net Weight

Display

**Push-Pitch Axis Resolution** 

0.5-1.6mm (0.02"-0.063") Outside Dia. ø50mm D/d Index 4 or more

Resolution 0.001mm

Max. Speed 165m/min

0.001° 0.001mm 0.001mm 0.001mm 0.01°

> 4 pcs (8 pcs at Max.) Max. 0.5 Mpa

3-phase AC200V, 25A

1,400kg

OS Windows XP

Max. 10-axis controllable 17" TFT color LCD USB memory

0~40°C

Specifications subject to change without notice.