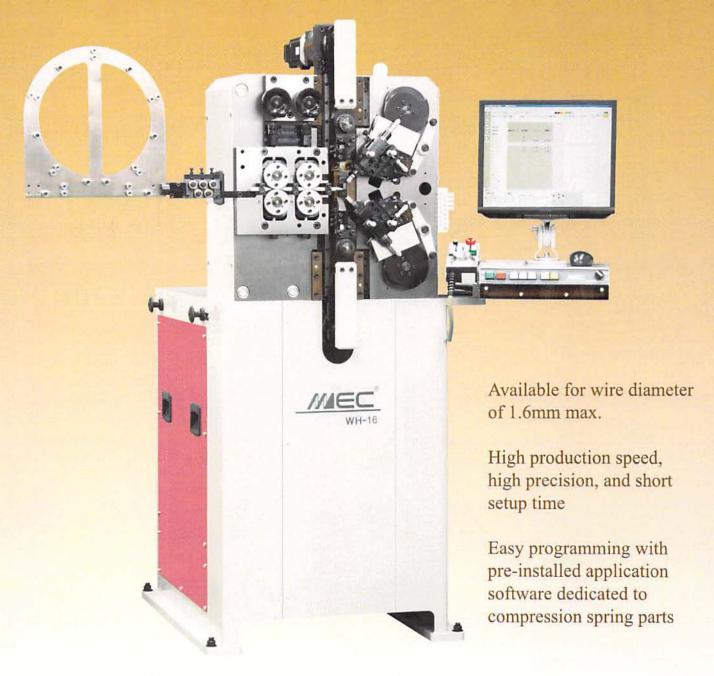

# WH-16

CNC DUAL POINT COILING MACHINE

ORIIMEC CORPORATION OF AMERICA 1840 AIRPORT EXCHANGE BLVD. #200 ERLANGER, KY 41018 USA 1.888.746.3320 www.oriimec.com

VWW.ORIIMEC.COM

# CNC DUAL COILING POINT MACHINE

### **FEATURES**

- · 7-Axis for Feed, Cut, Wedge-Pitch, 1st Point, 2nd Point, Push-Pitch and Arbor back-and-forth equipped as standard.
- · Twin-roller applied for feed can reduce feed pressure on wire material. Feed pressure can be managed with setup record unit (option).
- · Easy switching to Rotary cut, Straight cut, or Wedge-Pitch by moving eccentric pin.
- · Cut, Wedge-Pitch, and Arbor equipped on the center slide does not need to align arbor with cutting tool even if coil diameter is changed. Center slide position can be managed with setup record unit (option).
- · No need to remove and reinstall point slide when changing winding direction.
- · Program screen consists of all-axis always displayed and other cells movable by vertical scroll. Program flow and each axis operation can be recognized with one look.
- · Easy programming for pitch and outside diameter individually gives easy adjustment of compression spring. With line chart, adjustmentwork can be recognized visually.
- · For variation of conical springs, straight, and bowl shapes can be formed adjusting in multi-step up to 100-step, and desired load can be achieved easily.
- · Capacitance gage sensor comes with as a standard accessory.
- · Production control can be done with auto-correction and multi-functional production control screen.
- · Initial tension servo and Rotary point servo are applicable to 1st point and 2nd point at the options.