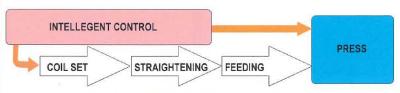

## **EASY OPERATION SYSTEM**

FULLY AUTOMATED SYSTEM: The coil setting, straightening, and feeding of coiled material is fully automated by part number entry that has pre-set programmed parameters. This user-friendly feature frees up the operator and saves costly part-changeover time.