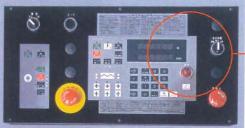

## LCC 03KL STRAIGHTENER/FEEDER

The HM-type CCS control panel is designed to minimize the possibility of operator mistakes. A 0.2 mm micro jogging function has been added, along with a 0.01 mm increment feed function.