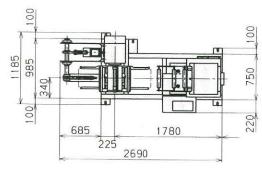

| Stock Width            | 50-300 mm<br>1.96"-11.8" |  |
| Stock Thickness        | 0.3-3.2mm<br>0.011"125"  |  |
| Coil Weight Max.       | 1500 kg<br>3307.5 lbs    |  |
| Coil O.D. Max.         | 1200 mm<br>47.2"         |  |
| Coil I.D.              | 508 mm<br>20.0"          |  |
| Feed Length Max.*      | ~300 mm*<br>~11.8"*      |  |
| Line Speed Max.*       | 12 m/min<br>39 ft/min    |  |
| Work Roll Number       | up3/down3                |  |
| Feed Roll Number       | 1                        |  |
| Main Motor             | AC 1.2 kw                |  |
| Mandrel Expansion      | pnuematic                |  |
| Reel Motor             | 0.4 kw                   |  |
| Power Required         | 200/220 V                |  |
| Operating Air Required | 0.49 Mpa                 |  |





<sup>\*</sup> While press is running continuously.





888.746.3320 (toll free)

Tel: 859.746.3318 Fax: 859.746.3319 Email: info@oriimec.com Website: www.oriimec.com