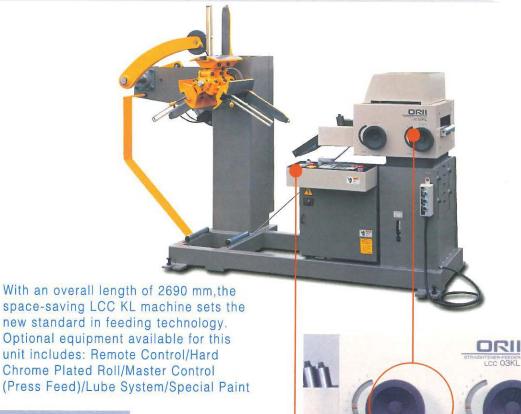

The KL system has been designed with two large straightening wheels, making work adjustment easy.