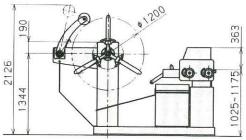

## LCC 03KL STRAIGHTENER/FEEDER

The HM-type CCS control panel is designed to minimize the possibility of operator mistakes. A 0.2 mm micro jogging function has been added, along with a 0.01 mm increment feed function.

The KL system has been designed with two large straightening wheels, making work adjustment easy.

| Model                  | 03KL                     |  |
|------------------------|--------------------------|--|
| Stock Width            | 50-300 mm<br>1.96"-11.8" |  |
| Stock Thickness        | 0.3-3.2mm<br>0.011"125"  |  |
| Coil Weight Max.       | 1500 kg<br>3307.5 lbs    |  |
| Coil O.D. Max.         | 1200 mm<br>47.2"         |  |
| Coil I.D.              | 508 mm<br>20.0"          |  |
| Feed Length Max.*      | ~300 mm*<br>~11.8"*      |  |
| Line Speed Max.*       | 12 m/min<br>39 ft/min    |  |
| Work Roll Number       | up3/down3                |  |
| Feed Roll Number       | 1                        |  |
| Main Motor             | AC 1.2 kw                |  |
| Mandrel Expansion      | pnuematic                |  |
| Reel Motor             | 0.4 kw                   |  |
| Power Required         | 200/220 V                |  |
| Operating Air Required | 0.49 Mpa                 |  |